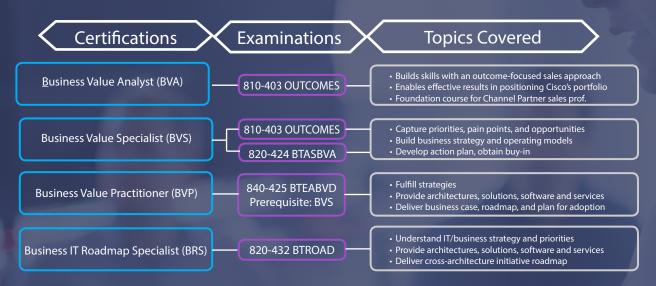

# **Cisco Business Transformation:**

Cisco created a new curriculum and associated certifications that support the business side of technology adoption. The new certifications help to identify and enable individuals who can best support customers' long-term strategic objectives and consistently align business priorities with technology strategies.

# **Business and IT Convergence:**

IT companies, system integrators and IT consulting firms are facing major challenges caused by a fundamental change of customer behavior due to a rapid convergence of business and technology. While the sales-skills related courses should be taken in their recommended order, the Understand & Believe element includes various solution-oriented modules that can be consumed at any time or independent of the entire program. These modules cover some of Cisco's key architectures and are helping to translate technology into business value.